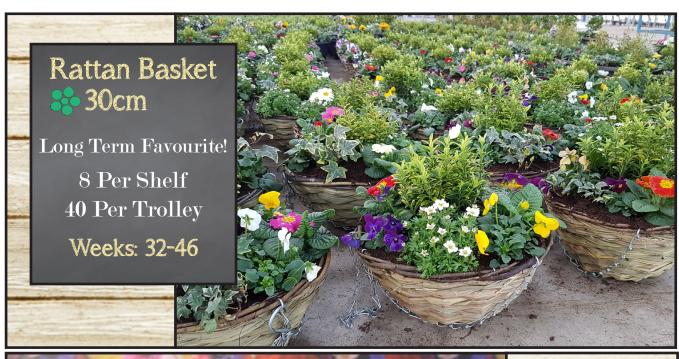

#### SHOW ME OFF

Less about having greenfingers and more about keeping-clean-fingers!

Everything in the 'Show Me Off' range is already in a garden-ready format.

Think containers, baskets and Buzz Pots.

Easy peasy garden decorating.