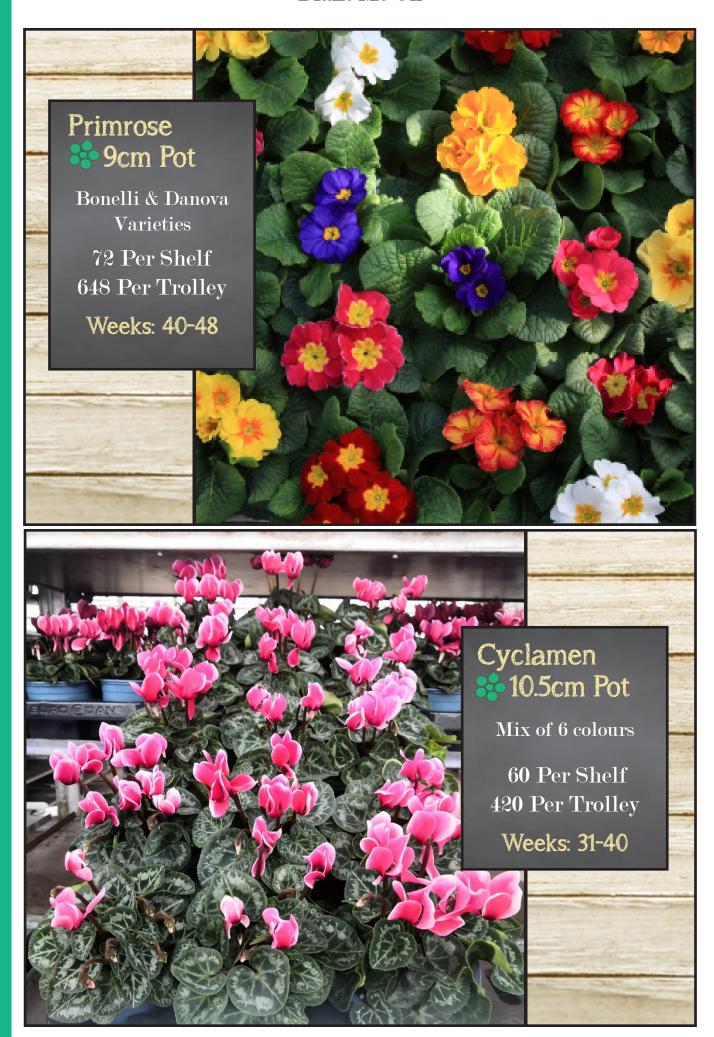

## Site Two Build in Progress! Opening Autumn 2022



Having run half of our operation from of a rented facility for the past few years, we are delighted that the build of Happy Plants Site Two is well underway and we should be starting to move in to our new home by September. We're still keeping our main site in Formby, but Site Two will be a much more sustainable, efficient set up for us than the old rental site has been

Situated just off the A5758 motorway link road and with scope for further expansion as needed, the future is looking quite exciting.

We can't wait to invite you along for a tour as soon as possible!

















Weeks: 31-42

































# WE'RE RE-THIINKING THE WAY WE CATEGORISE OUR PRODUCTS.

From now on, you'll see everything in our product ranges split out under one of the following headers.

### PLANT ME ON

The bread and butter of bedding, our 'Plant Me On' range incorporates all pack and grower-pot products.

Anything that the customer will need to get their hands a little bit dirty to install in their garden will fall under this banner.





#### SHOW ME OFF

Less about having greenfingers and more about keeping-clean-fingers!

Everything in the 'Show Me Off' range is already in a garden-ready format.

Think containers, baskets and Buzz Pots.

Easy peasy garden decorating.

#### **Happy Plants Limited**

The Glasshouses, Southport Old Road, Formby, L37 0AN



orders@happyplants.co.uk www