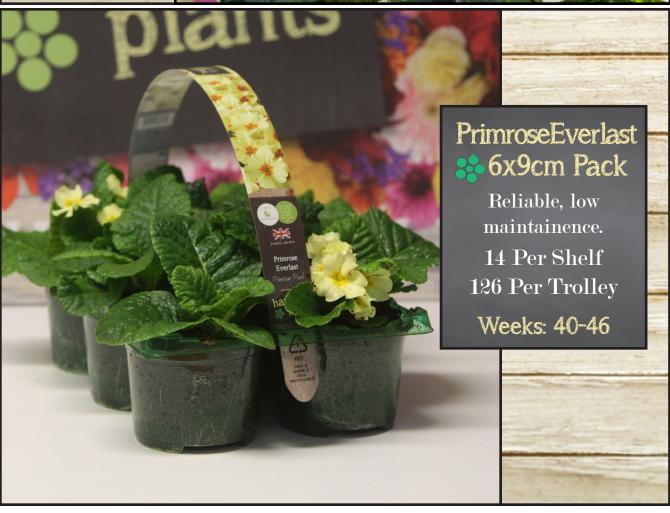

### PLANT ME ON

The bread and butter of bedding, our 'Plant Me On' range incorporates all pack and grower-pot products.

Anything that the customer will need to get their hands a little bit dirty to install in their garden will fall under this banner.