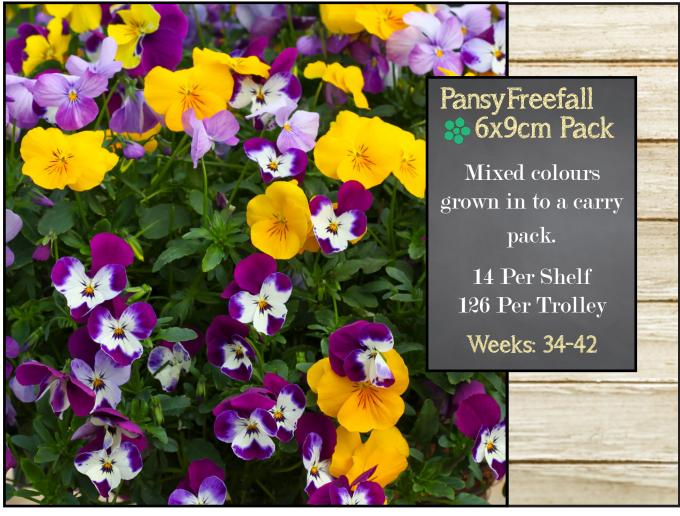

## Site Two Build in Progress! Opening Autumn 2022



Having run half of our operation from of a rented facility for the past few years, we are delighted that the build of Happy Plants Site Two is well underway and we should be starting to move in to our new home by September. We're still keeping our main site in Formby, but Site Two will be a much more sustainable, efficient set up for us than the old rental site has been

Situated just off the A5758 motorway link road and with scope for further expansion as needed, the future is looking quite exciting.

We can't wait to invite you along for a tour as soon as possible!

















Weeks: 31-42

































# WE'RE RE-THIINKING THE WAY WE CATEGORISE OUR PRODUCTS.

From now on, you'll see everything in our product ranges split out under one of the following headers.

### PLANT ME ON

The bread and butter of bedding, our 'Plant Me On' range incorporates all pack and grower-pot products.

Anything that the customer will need to get their hands a little bit dirty to install in their garden will fall under this banner.





#### SHOW ME OFF

Less about having greenfingers and more about keeping-clean-fingers!

Everything in the 'Show Me Off' range is already in a garden-ready format.

Think containers, baskets and Buzz Pots.

Easy peasy garden decorating.

#### **Happy Plants Limited**

The Glasshouses, Southport Old Road, Formby, L37 0AN



orders@happyplants.co.uk w