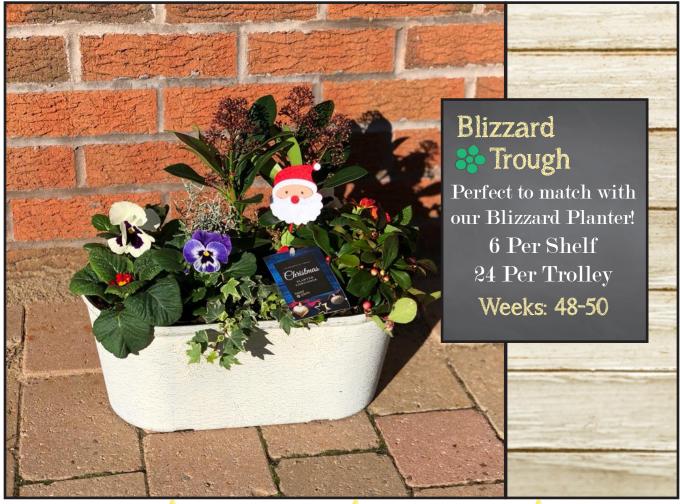

## Site Two Build in Progress! Opening Autumn 2022



Having run half of our operation from of a rented facility for the past few years, we are delighted that the build of Happy Plants Site Two is well underway and we should be starting to move in to our new home by September. We're still keeping our main site in Formby, but Site Two will be a much more sustainable, efficient set up for us than the old rental site has been

Situated just off the A5758 motorway link road and with scope for further expansion as needed, the future is looking quite exciting.

We can't wait to invite you along for a tour as soon as possible!

















Weeks: 31-42

































# WE'RE RE-THIINKING THE WAY WE CATEGORISE OUR PRODUCTS.

From now on, you'll see everything in our product ranges split out under one of the following headers.

### PLANT ME ON

The bread and butter of bedding, our 'Plant Me On' range incorporates all pack and grower-pot products.

Anything that the customer will need to get their hands a little bit dirty to install in their garden will fall under this banner.





#### SHOW ME OFF

Less about having greenfingers and more about keeping-clean-fingers!

Everything in the 'Show Me Off' range is already in a garden-ready format.

Think containers, baskets and Buzz Pots.

Easy peasy garden decorating.

#### **Happy Plants Limited**

The Glasshouses, Southport Old Road, Formby, L37 0AN



orders@happyplants.co.uk www.happyplants.co.uk