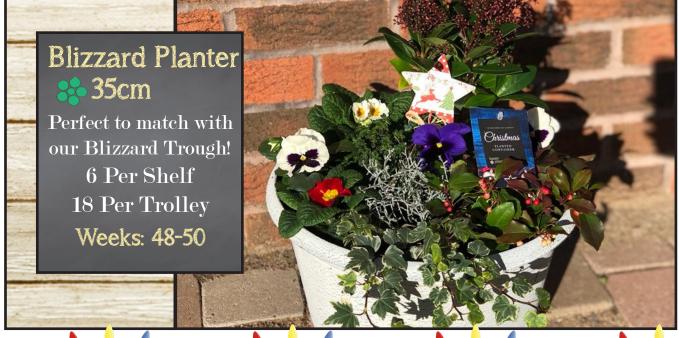

#### SHOW ME OFF

Less about having greenfingers and more about keeping-clean-fingers!

Everything in the 'Show Me Off' range is already in a garden-ready format.

Think containers, baskets and Buzz Pots.

Easy peasy garden decorating.