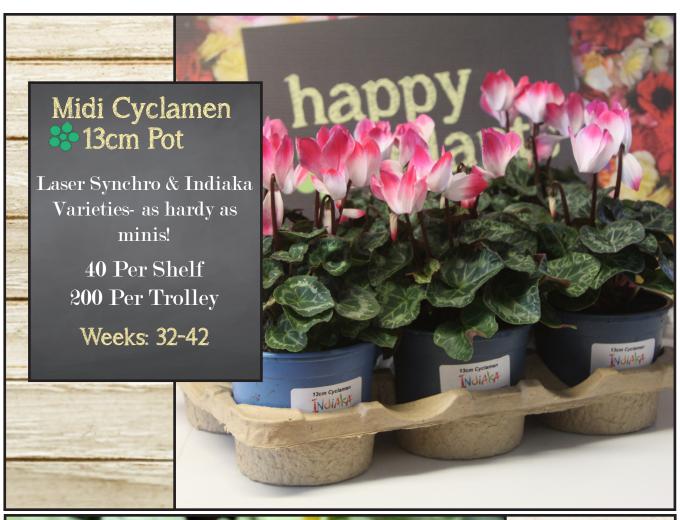

## Site Two Build in Progress! Opening Autumn 2022



Having run half of our operation from of a rented facility for the past few years, we are delighted that the build of Happy Plants Site Two is well underway and we should be starting to move in to our new home by September. We're still keeping our main site in Formby, but Site Two will be a much more sustainable, efficient set up for us than the old rental site has been

Situated just off the A5758 motorway link road and with scope for further expansion as needed, the future is looking quite exciting.

We can't wait to invite you along for a tour as soon as possible!

















Weeks: 31-42

































# WE'RE RE-THIINKING THE WAY WE CATEGORISE OUR PRODUCTS.

From now on, you'll see everything in our product ranges split out under one of the following headers.

### PLANT ME ON

The bread and butter of bedding, our 'Plant Me On' range incorporates all pack and grower-pot products.

Anything that the customer will need to get their hands a little bit dirty to install in their garden will fall under this banner.





#### SHOW ME OFF

Less about having greenfingers and more about keeping-clean-fingers!

Everything in the 'Show Me Off' range is already in a garden-ready format.

Think containers, baskets and Buzz Pots.

Easy peasy garden decorating.

#### **Happy Plants Limited**

The Glasshouses, Southport Old Road, Formby, L37 0AN



orders@happyplants.co.uk www.h