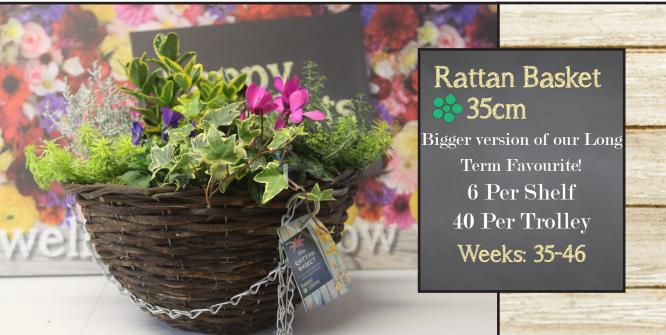

#### SHOW ME OFF

Less about having greenfingers and more about keeping-clean-fingers!

Everything in the 'Show Me Off' range is already in a garden-ready format.

Think containers, baskets and Buzz Pots.

Easy peasy garden decorating.